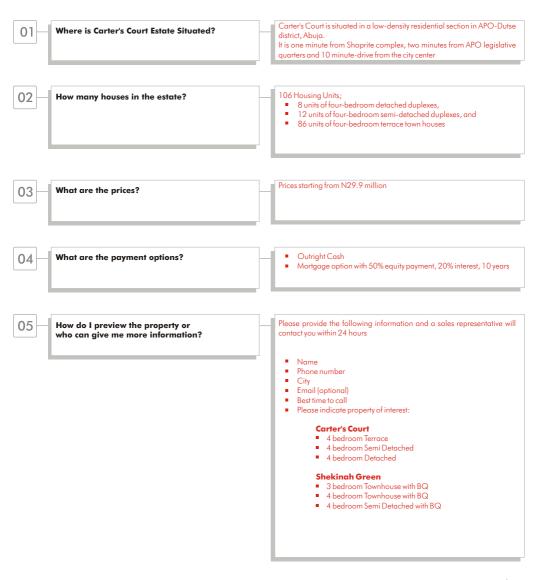

## **CARTER'S COURT ESTATE**





## SHEKINAH GREEN ESTATE

06 Where is Shekingh Green Estate Situated? It is located opposite the legislative quarters in APO, Abuja. It is one minute from Shoprite complex, two minutes from APO legislative quarters and 10 minute-drive from the city center, Total of 52 units but only 24 Housing Units Available How many houses in the estate? 12 units of 3 bedroom Townhouse with BQ 8 units of 3 bedroom Townhouse with BQ 4 units of 4 bedroom Semi Detached with BQ Prices starting from N75 million 08 What are the prices? 09 What are the payment options? Mortgage option with 50% equity payment, 20% interest, 10 years Please provide the following information and a sales representative will 10 How do I preview the property or contact you within 24 hours who can give me more information? Name Ph