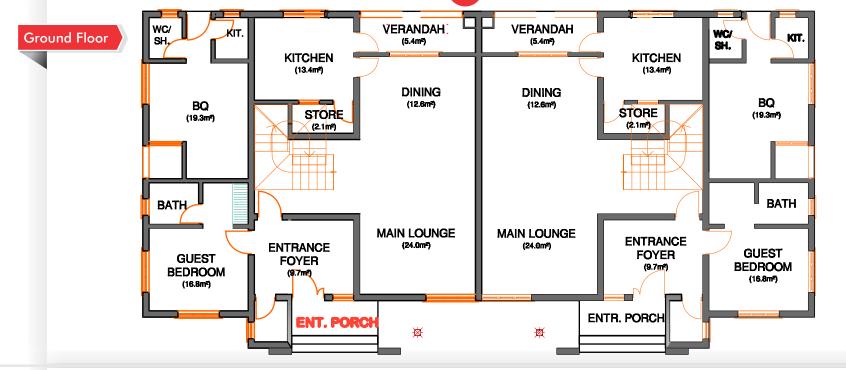

#### **OUTRIGHT CASH OPTION** N60.6 MILLION (VAT INCLUSIVE)

| 20% down payment | On indication of interest                     |  |
|------------------|-----------------------------------------------|--|
| 30% down payment | within 6 months                               |  |
| 50% balance      | payable over 15 months (monthly or quarterly) |  |