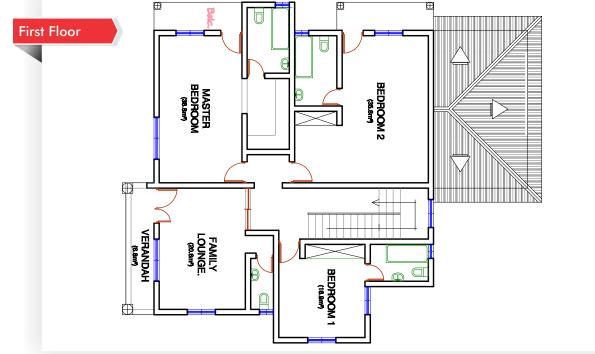

# **3 BEDROOM TOWN HOUSE WITH BQ**

# 4 BEDROOM TOWN HOUSE WITH BQ

**4 BEDROOM SD DUPLEX WITH BQ** 

| 0                         |               | HT CA<br>75 MII                            | SH OPTION<br>LLION |                    |  |
|---------------------------|---------------|--------------------------------------------|--------------------|--------------------|--|
| 20% down payment          |               | On indication of interest                  |                    |                    |  |
| 30% down payment          |               | within 6 months                            |                    |                    |  |
| 50% balance               |               | payable over 15 months (monthly or quarter |                    |                    |  |
|                           | Accep<br>of O |                                            | Within<br>6 Months | 15 Month<br>Period |  |
| Property Selling Price    | 15,000,000    |                                            | 22,500,000         | 37,500,000         |  |
| Finder's Fee              | 3,750,000     |                                            | -                  | -                  |  |
| VAT                       | -             |                                            | 3,750,000          | -                  |  |
| Total Periodic<br>Payment | 18,750,000    |                                            | 26,250,000         | 37,500,000         |  |