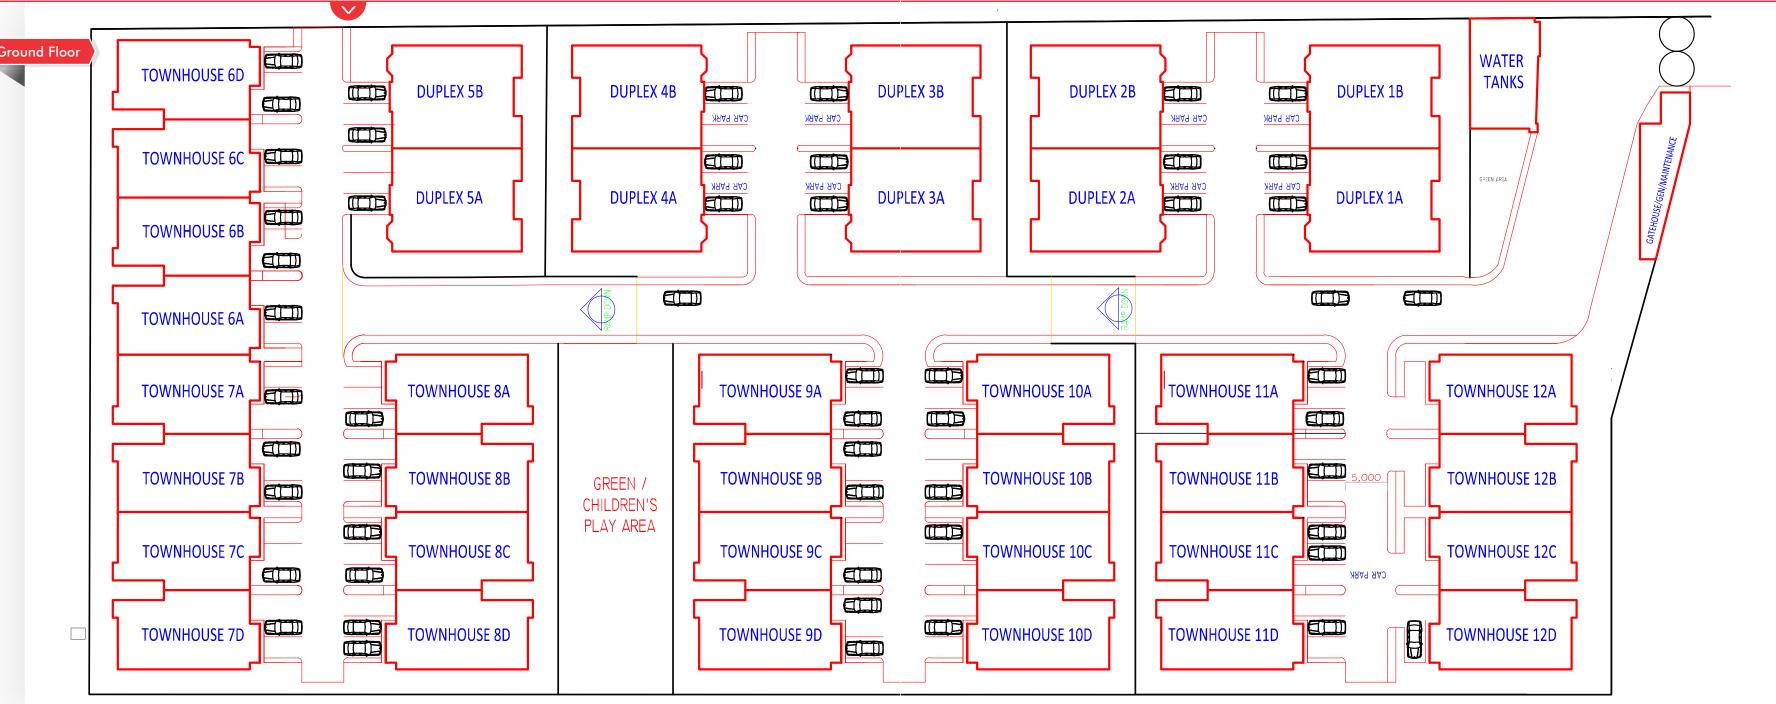

The estate will comprise of a mix of 8 units of four-bedroom detached duplexes, 12 units of four-bedroom semi-detached duplexes, and 86 units of fur-bedroom terrace town houses, all totalling 106 housing

roads, street lighting, water and electricity are already in place.

On completion, the estate will have the following shared facilities: