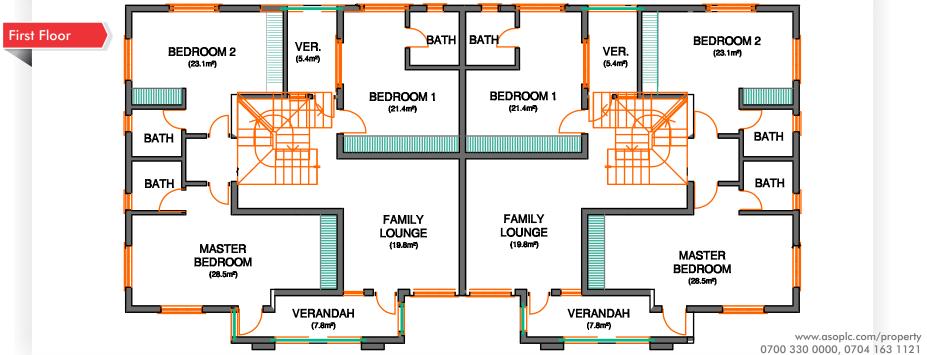

#### **OUTRIGHT CASH OPTION** N60.6 MILLION (VAT INCLUSIVE)

| 20% down payment | On indication of interest                     |  |
|------------------|-----------------------------------------------|--|
| 30% down payment | within 6 months                               |  |
| 50% balance      | payable over 15 months (monthly or quarterly) |  |