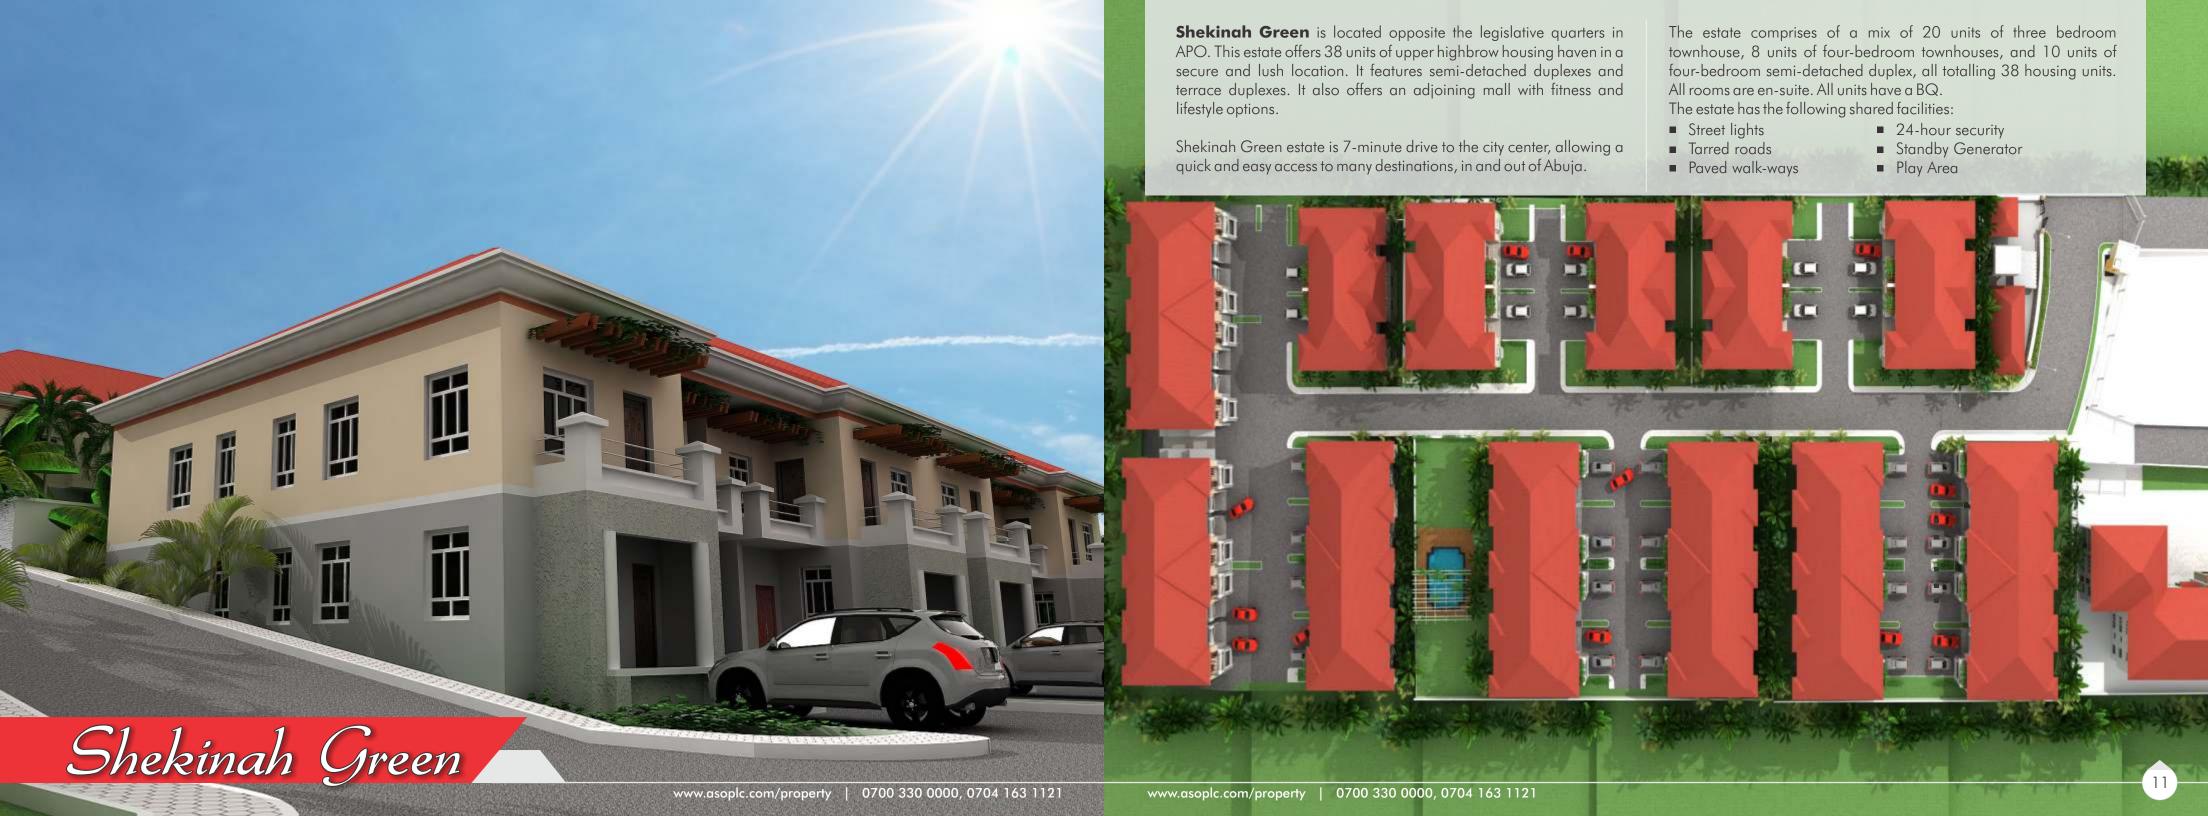

and elegant estate situated in a lowdensity residential section in APO-Dutse district, Abuja. Occupying 2.7 hectares, Carter's Court is ideally situated one minute from Shoprite complex, two minutes from APO legislative quarters and 10 minute-drive from the city center, allowing a quick and easy access to many destinations, in and out of

The estate will comprise of a mix of 8 units of four-bedroom detached duplexes, 12 units of four-bedroom semi-detached duplexes, and 86 units of fur-bedroom terrace town houses, all totalling 106 housing

roads, street lighting, water and electricity are already in place.

On completion, the estate will have the following shared facilities: