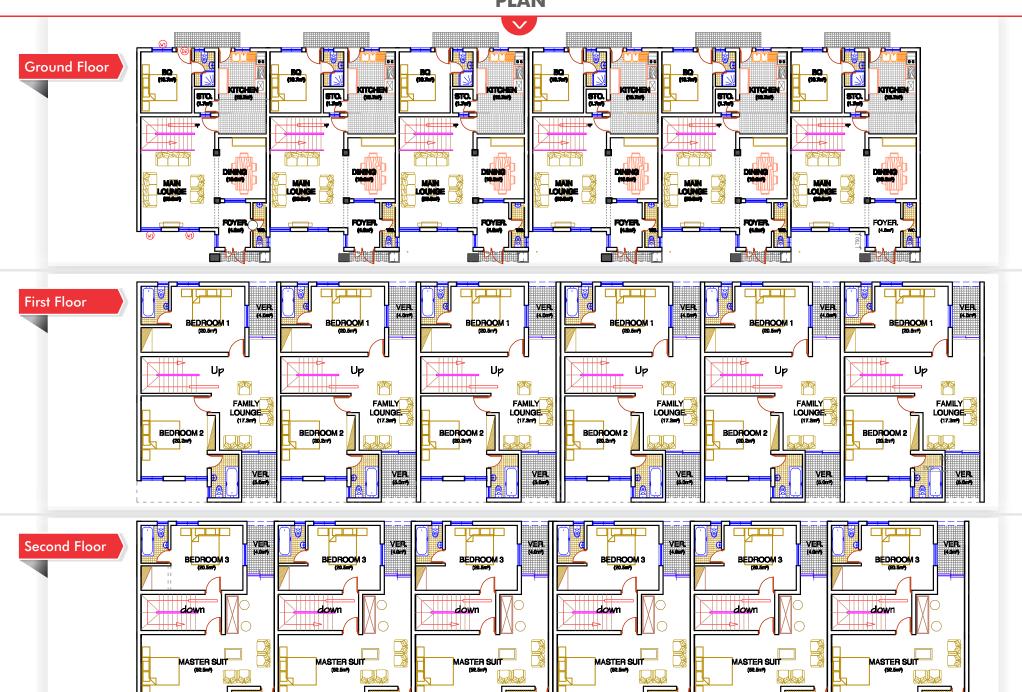

# **3 BEDROOM TOWN HOUSE WITH BQ**

# 4 BEDROOM TOWN HOUSE WITH BQ

**4 BEDROOM SD DUPLEX WITH BQ** 

| 0                         |               | HT CA<br>75 MII                            | SH OPTION<br>LLION |                    |  |
|---------------------------|---------------|--------------------------------------------|--------------------|--------------------|--|
| 20% down payment          |               | On indication of interest                  |                    |                    |  |
| 30% down payment          |               | within 6 months                            |                    |                    |  |
| 50% balance               |               | payable over 15 months (monthly or quarter |                    |                    |  |
|                           | Accep<br>of O |                                            | Within<br>6 Months | 15 Month<br>Period |  |
| Property Selling Price    | 15,000,000    |                                            | 22,500,000         | 37,500,000         |  |
| Finder's Fee              | 3,750,000     |                                            | -                  | -                  |  |
| VAT                       | -             |                                            | 3,750,000          | -                  |  |
| Total Periodic<br>Payment | 18,750,000    |                                            | 26,250,000         | 37,500,000         |  |