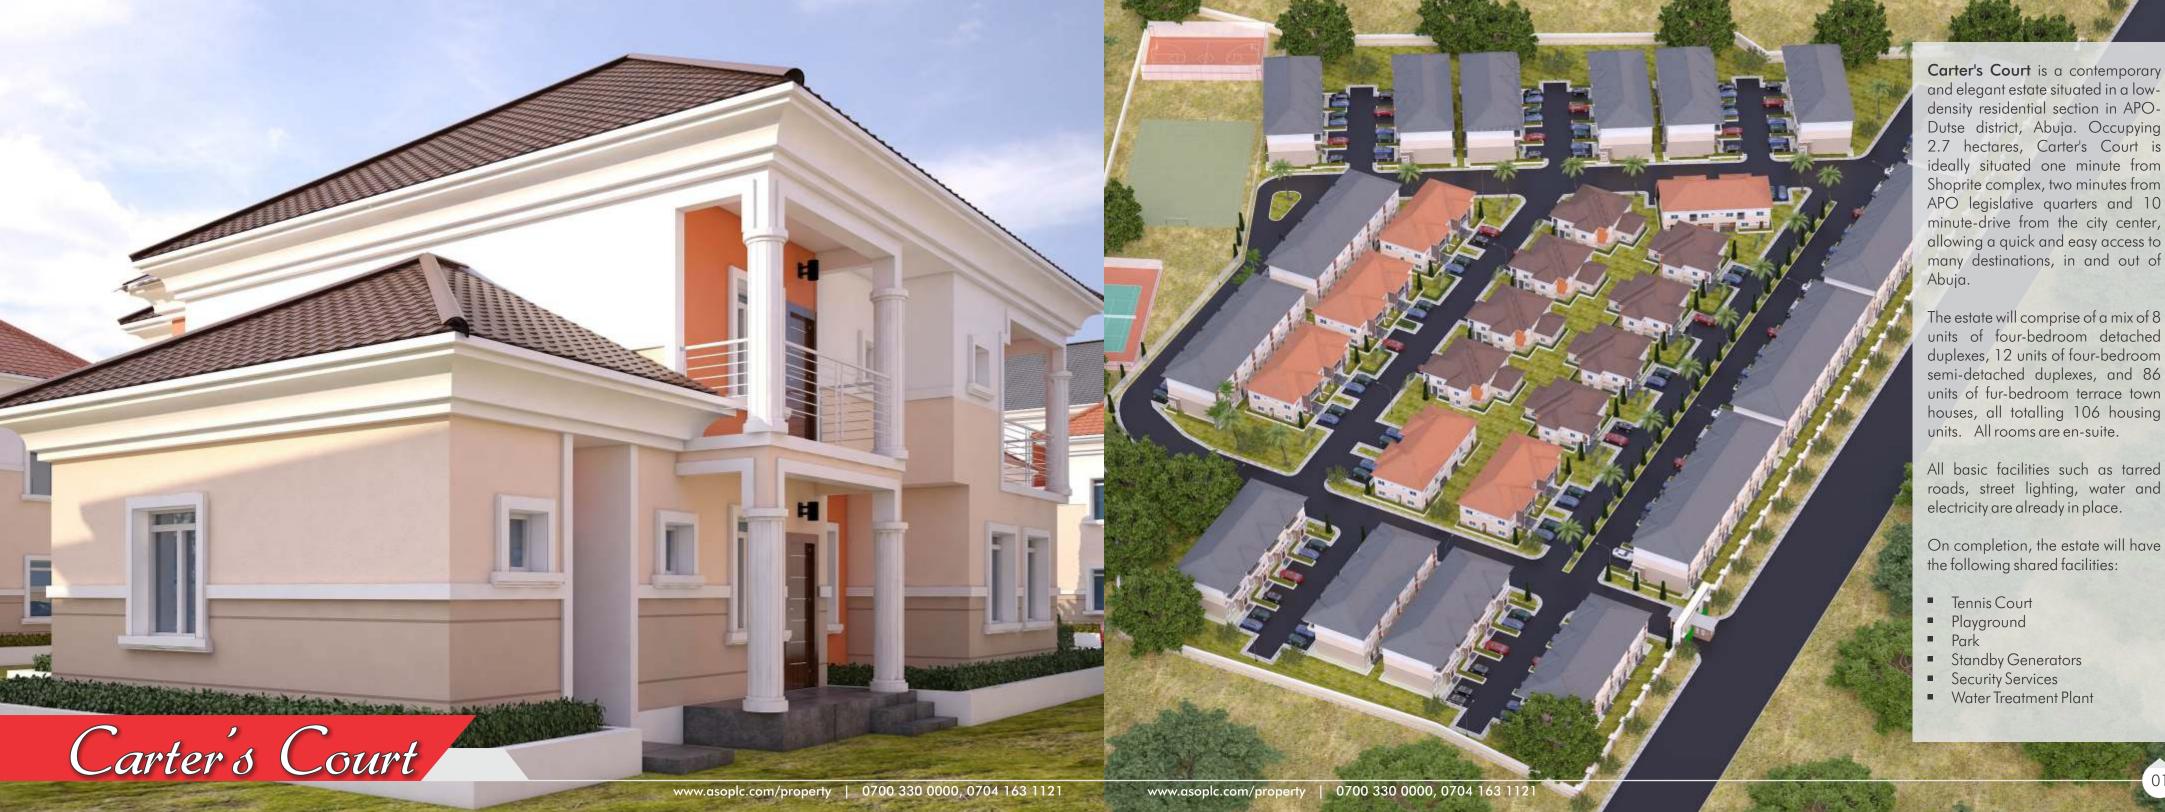

and elegant estate situated in a lowdensity residential section in APO-Dutse district, Abuja. Occupying 2.7 hectares, Carter's Court is ideally situated one minute from Shoprite complex, two minutes from APO legislative quarters and 10 minute-drive from the city center, allowing a quick and easy access to many destinations, in and out of

The estate will comprise of a mix of 8 units of four-bedroom detached duplexes, 12 units of four-bedroom semi-detached duplexes, and 86 units of fur-bedroom terrace town houses, all totalling 106 housing

roads, street lighting, water and electricity are already in place.

On completion, the estate will have the following shared facilities: