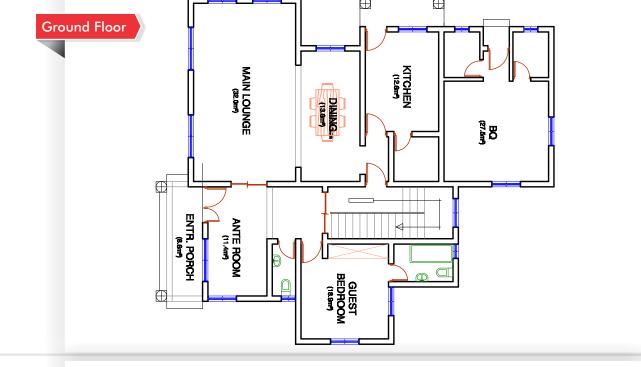

ly Payment N7,000,000

### MORTGAGE OPTION N84.7 MILLION (VAT INCLUSIVE)

| 20% down payment     | On indication of interest                        |
|----------------------|--------------------------------------------------|
| 30% down payment     | within 6 months                                  |
| 50% Mortgage Finance | Available on full payment of equity contribution |

|                        | Acceptance of Offer | Within<br>6 Months |
|------------------------|---------------------|--------------------|
| Property Selling Price | 15,400,000          | 23,100,000         |
| Finder's<br>Fee        | 3,850,000           | -                  |
| VAT                    | -                   | 3,850,000          |
| Total Periodic Payment | 19,250,000          | 26,950,000         |







#### **OUTRIGHT CASH OPTION** N60.6 MILLION (VAT INCLUSIVE)

| 20% down payment | On indication of interest                     |  |
|------------------|-----------------------------------------------|--|
| 30% down payment | within 6 months                               |  |
| 50% balance      | payable over 15 months (monthly or quarterly) |  |

|                        | Acceptance of Offer | Within<br>6 Months | 15 Month<br>Period |
|------------------------|---------------------|--------------------|--------------------|
| Property Selling Price | 11,000,000          | 16,500,000         | 35,000,000         |
| Finder's<br>Fee        | 2,750,000           | -                  | -                  |
| VAT                    | -                   | 2,750,000          | -