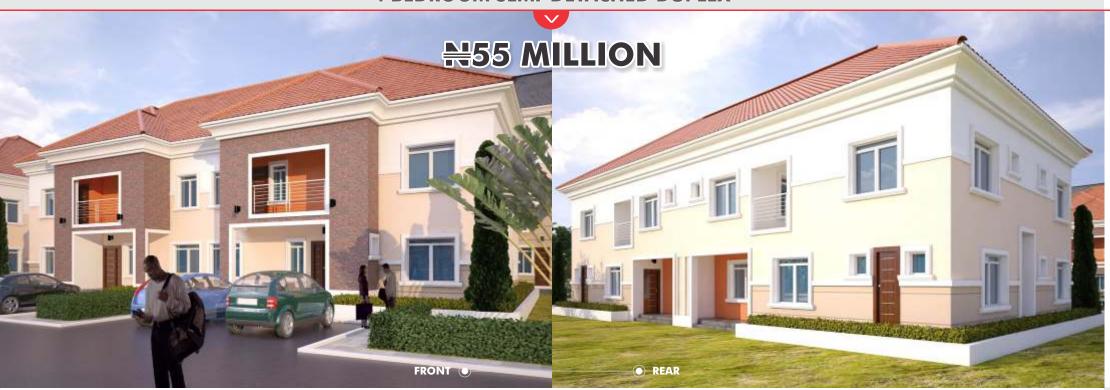

#### **OUTRIGHT CASH OPTION** N60.6 MILLION (VAT INCLUSIVE)

| 20% down payment | On indication of interest                     |  |
|------------------|-----------------------------------------------|--|
| 30% down payment | within 6 months                               |  |
| 50% balance      | payable over 15 months (monthly or quarterly) |  |