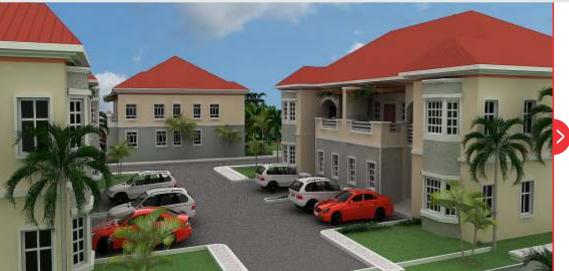

and elegant estate situated in a lowdensity residential section in APO-Dutse district, Abuja. Occupying 2.7 hectares, Carter's Court is ideally situated one minute from Shoprite complex, two minutes from APO legislative quarters and 10 minute-drive from the city center, allowing a quick and easy access to many destinations, in and out of

The estate will comprise of a mix of 8 units of four-bedroom detached duplexes, 12 units of four-bedroom semi-detached duplexes, and 86 units of fur-bedroom terrace town houses, all totalling 106 housing

roads, street lighting, water and electricity are already in place.

On completion, the estate will have the following shared facilities: